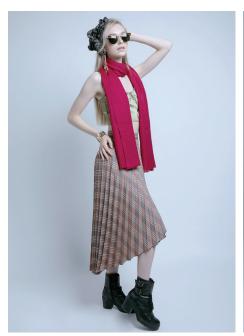

#### MESSY VINTAGE

This outfit is rooted in lines, shapes and layering. The pleated skirt creates a flattering hourglass body type. It also adds variation with the different textures used. The skirt gives a slightly vintage look set off by the low messy pony.

The combination of the dull green layer smartly breaks the monotony in the outfit.