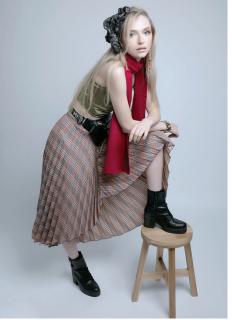

#### MESSY VINTAGE

This outfit is rooted in lines, shapes and layering. The pleated skirt creates a flattering hourglass body type. It also adds variation with the different textures used. The skirt gives a slightly vintage look set off by the low messy pony.

The combination of the dull green layer smartly breaks the monotony in the outfit.