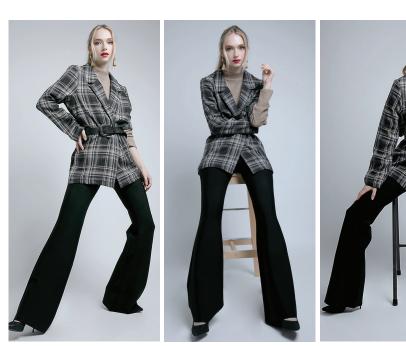

#### 1960S RENOVATED

The bold, classy silhouettes and patterns of sixties' fashion meet a casual, modern sensibility in this look. It features a halter neck knit top with a vibrant checked blazer and unexpected bell bottom pants. A messy pony, smoky eyes and red lips adds the unexpected contrast. Black heels and tassel ear-rings round out the ensemble.