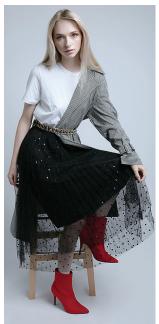

#### STREET CHIC

Streetwear gets a makeover in this indoor look that manages to be stylish and rugged at the same time. Layers marry checks and dark colors. The bulk of the look is conveyed through the black sheer skirt, white t-shirt, and a checked long coat with a belt and red boots. Add smokey eye make-up, nude lips, hair left open and small black ear-rings - and the intriguing balance is complete.