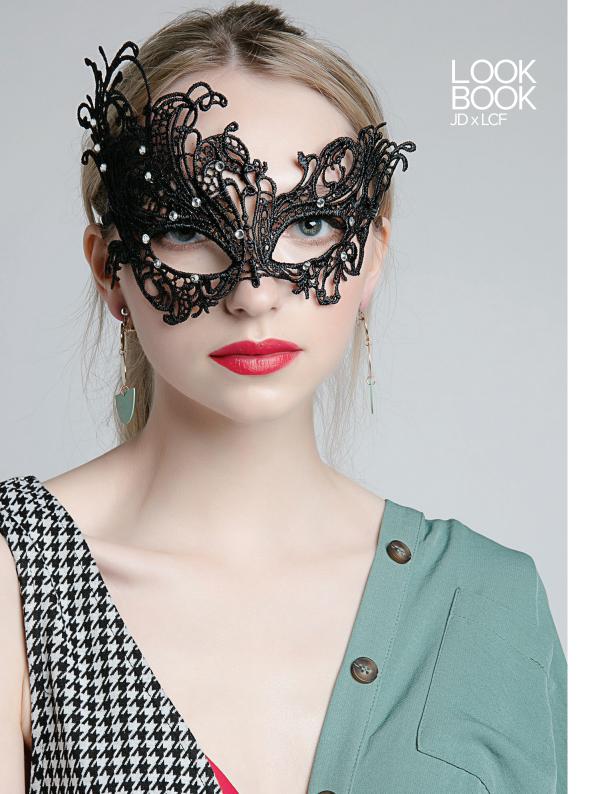

#### DELICATE MYSTERY

A palette inspired by sea pebbles. Quiet, with an accent of red. Asymmetric layering, unbuttoned for boldness. And a lace mask for romance and mystery. The heavy jacquard fabric adds to the autumn look. A red bralet and red closed toe heel boots add power.

Sheer skin tights add texture. And soft viscose tinted teal shirt adds delicacy.