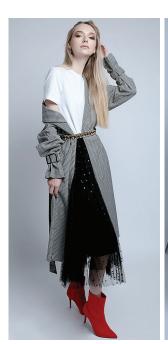

#### STREET CHIC

Streetwear gets a makeover in this indoor look that manages to be stylish and rugged at the same time. Layers marry checks and dark colors. The bulk of the look is conveyed through the black sheer skirt, white t-shirt, and a checked long coat with a belt and red boots. Add smokey eye make-up, nude lips, hair left open and small black ear-rings - and the intriguing balance is complete.