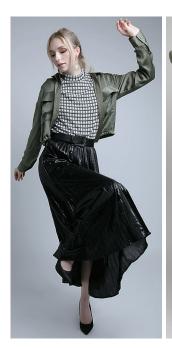

### Y A S H A B H A N D A R I

#### MESSY VINTAGE

This outfit is rooted in lines, shapes and layering. The pleated skirt creates a flattering hourglass body type. It also adds variation with the different textures used. The skirt gives a slightly vintage look set off by the low messy pony.

The combination of the dull green layer smartly breaks the monotony in the outfit.