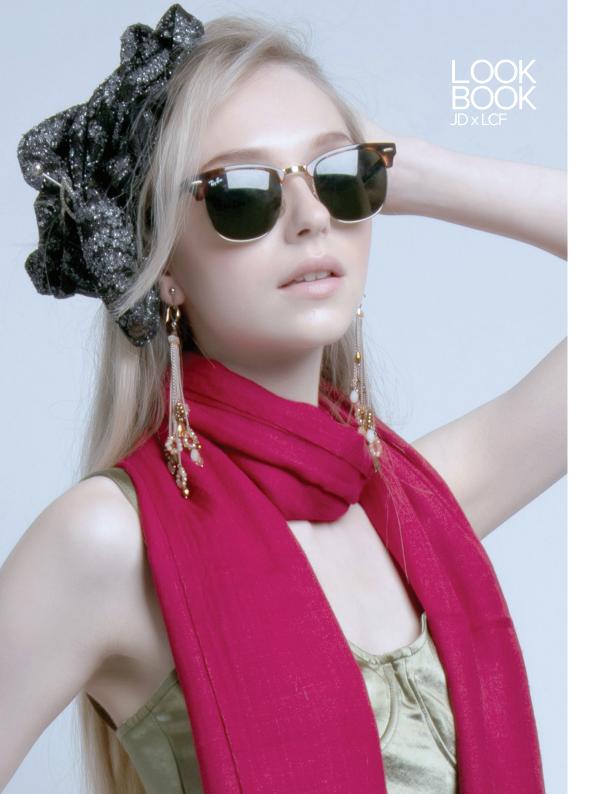

#### MESSY VINTAGE

This outfit is rooted in lines, shapes and layering. The pleated skirt creates a flattering hourglass body type. It also adds variation with the different textures used. The skirt gives a slightly vintage look set off by the low messy pony.

The combination of the dull green layer smartly breaks the monotony in the outfit.