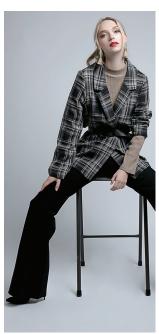

#### 1960S RENOVATED

The bold, classy silhouettes and patterns of sixties' fashion meet a casual, modern sensibility in this look. It features a halter neck knit top with a vibrant checked blazer and unexpected bell bottom pants. A messy pony, smoky eyes and red lips adds the unexpected contrast. Black heels and tassel ear-rings round out the ensemble.