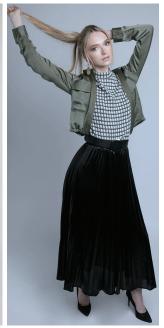

### Y A S H A B H A N D A R I

#### MESSY VINTAGE

This outfit is rooted in lines, shapes and layering. The pleated skirt creates a flattering hourglass body type. It also adds variation with the different textures used. The skirt gives a slightly vintage look set off by the low messy pony.

The combination of the dull green layer smartly breaks the monotony in the outfit.