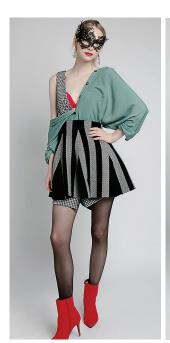

#### DELICATE MYSTERY

A palette inspired by sea pebbles. Quiet, with an accent of red. Asymmetric layering, unbuttoned for boldness. And a lace mask for romance and mystery. The heavy jacquard fabric adds to the autumn look. A red bralet and red closed toe heel boots add power.

Sheer skin tights add texture. And soft viscose tinted teal shirt adds delicacy.